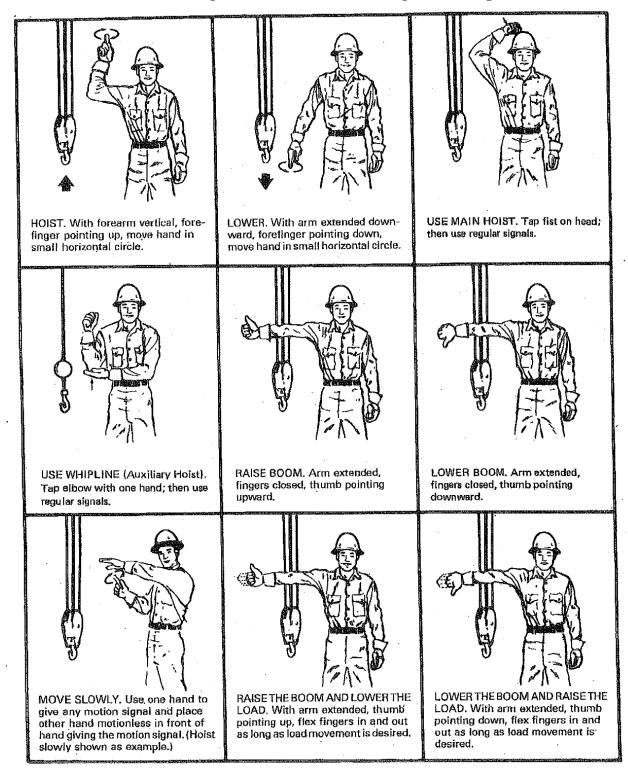

## WAC 296-155-56400 Mobile crane hand signal chart. [Standard Hand Signals for Controlling Crane Operations]

[Standard Hand Signals for Controlling Crane Operations]

[Standard Hand Signals for Controlling Crane Operations]