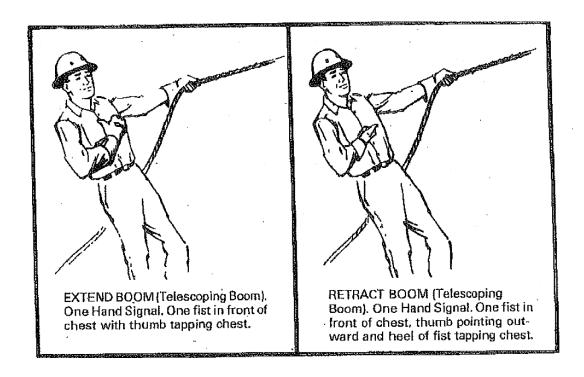

## WAC 296-155-56400 Mobile crane hand signal chart. [Standard Hand Signals for Controlling Crane Operations]

[Standard Hand Signals for Controlling Crane Operations]

[Standard Hand Signals for Controlling Crane Operations]