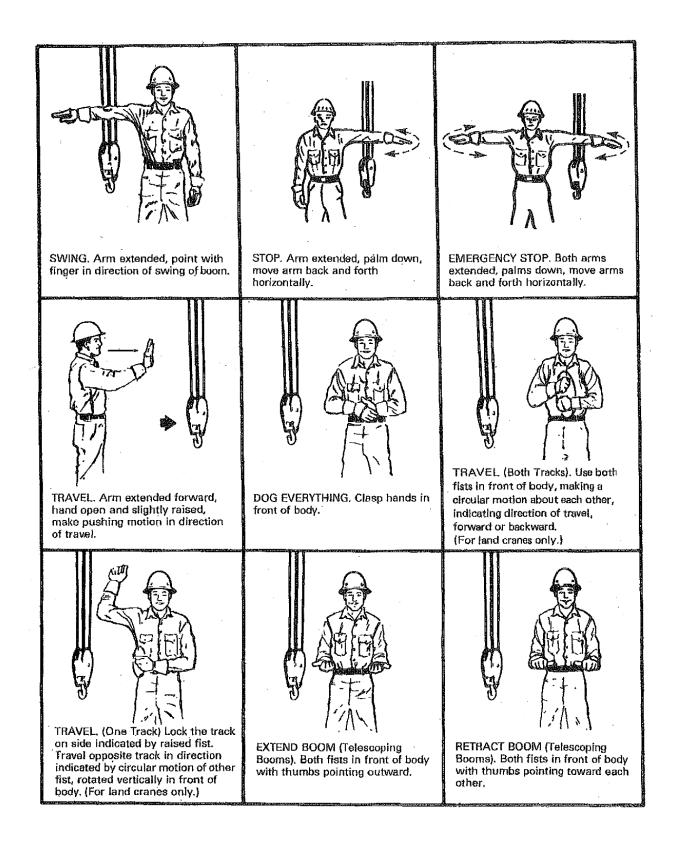

## WAC 296-155-56400 Mobile crane hand signal chart. [Standard Hand Signals for Controlling Crane Operations]

[Standard Hand Signals for Controlling Crane Operations]

[Standard Hand Signals for Controlling Crane Operations]